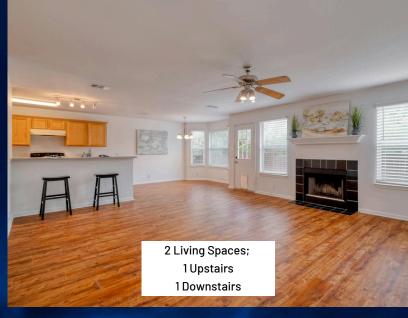

## FOR SALE

16501 Trevin Cv, Manor, TX 78653

- 3% Buyer Agent Commission
- Loan Incentives: Preferred lender is offering lender paid buy-downs, community financing credits, and first-time homebuyer programs (you don't have to be a first-time homebuyer for this!), as applicable.
- Affordability and Location: Quick access to major employers and roadways ie. Hwy. 290 and Toll 130, Only 20 minutes to Tesla Gigafactory, Austin Airport, and Downtown, 25 minutes to the Dell Campus.
- Privacy: Home backs to HOA land for rare backyard privacy.
- Recent Updates: AC replaced (2023), luxury vinyl plank flooring installed downstairs (2024).
- Move-In Ready: Ideal for owner-occupants or investors, rental potential \$2,000+/- per month.
- Bonus Space: Upstairs play/flex room.